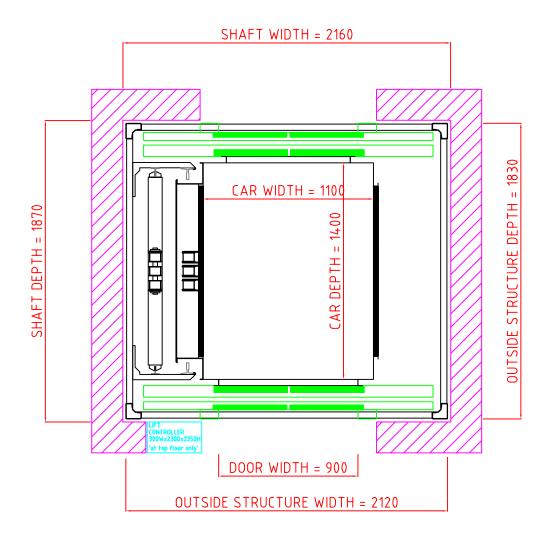

### ULTRA 630DE-SO-ST

LOW-RISE COMMERCIAL LIFT WITH SUPPORTING STRUCTURE

Capacity 630Kg - 8 persons

Max. Travel 18m / 6 levels

Pit Depth 900mm Headroom 3300mm

Speed 0.63 m/s or 1.0 m/s

Doors 900mm x 2000mm

- side opening