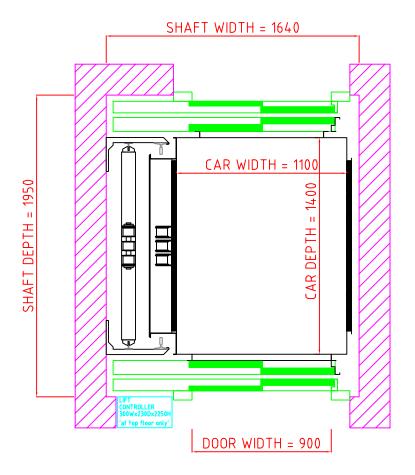

## ULTRA 630DE-CO-M

#### LOW-RISE COMMERCIAL LIFT

Capacity 630Kg - 8 persons

Max. Travel 18m / 6 levels

Pit Depth 900mm Headroom 3300mm

Speed 0.63 m/s or 1.0 m/s

Doors 900mm x 2000mm

- centre opening