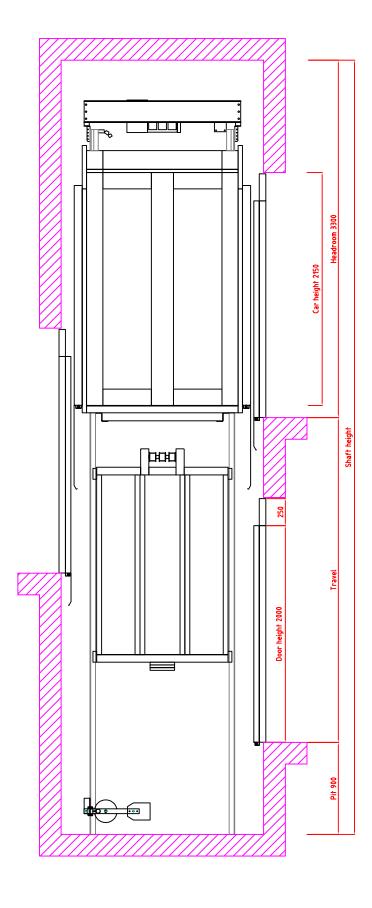

## ULTRA 630DE-CO-M

#### LOW-RISE COMMERCIAL LIFT

Capacity 630Kg - 8 persons

Max. Travel 18m / 6 levels

Pit Depth 900mm Headroom 3300mm

Speed 0.63 m/s or 1.0 m/s

Doors 900mm x 2000mm

- centre opening

## ULTRA 630DE-CO-ST

LOW-RISE COMMERCIAL LIFT WITH SUPPORTING STRUCTURE

Capacity 630Kg - 8 persons

Max. Travel 18m / 6 levels

Pit Depth 900mm Headroom 3300mm

Speed 0.63 m/s or 1.0 m/s

Doors 900mm x 2000mm

- centre opening

# ULTRA 630DE-SO-M

#### LOW-RISE COMMERCIAL LIFT

Capacity 630Kg - 8 persons

Max. Travel 18m / 6 levels

Pit Depth 900mm Headroom 3300mm

Speed 0.63 m/s or 1.0 m/s

Doors 900mm x 2000mm

- side opening

### ULTRA 630DE-SO-ST

LOW-RISE COMMERCIAL LIFT WITH SUPPORTING STRUCTURE

Capacity 630Kg - 8 persons

Max. Travel 18m / 6 levels

Pit Depth 900mm Headroom 3300mm

Speed 0.63 m/s or 1.0 m/s

Doors 900mm x 2000mm

- side opening

### ULTRA 630DE

SHAFT ELEVATION

# ULTRA 630DE