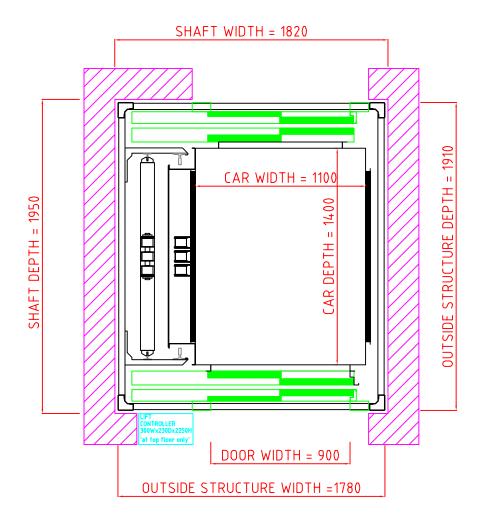

## ULTRA 630DE-CO-ST

LOW-RISE COMMERCIAL LIFT WITH SUPPORTING STRUCTURE

Capacity 630Kg - 8 persons

Max. Travel 18m / 6 levels

Pit Depth 900mm Headroom 3300mm

Speed 0.63 m/s or 1.0 m/s

Doors 900mm x 2000mm

- centre opening