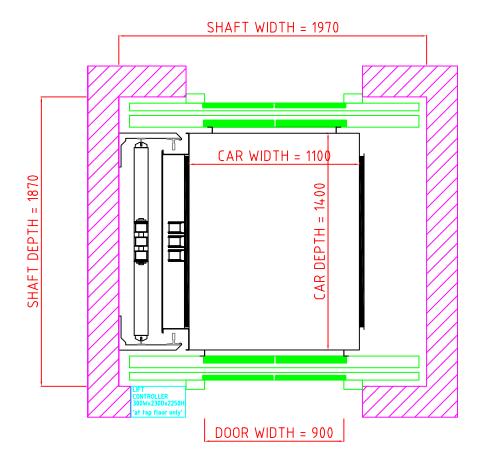

## ULTRA 630DE-CO-ST

LOW-RISE COMMERCIAL LIFT WITH SUPPORTING STRUCTURE

Capacity 630Kg - 8 persons

Max. Travel 18m / 6 levels

Pit Depth 900mm Headroom 3300mm

Speed 0.63 m/s or 1.0 m/s

Doors 900mm x 2000mm

- centre opening