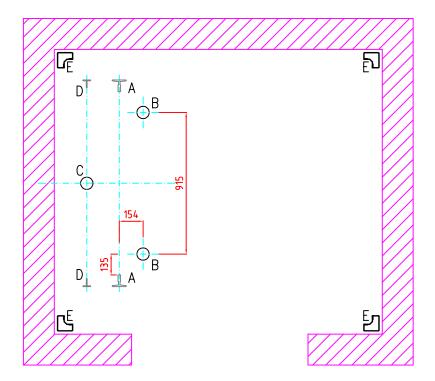

# ULTRA 630DE

#### MAXIMUM PIT LOADINGS

A – 2221Kg

B - 2504Kg

C - 3771kg

D - 696kg

E - 713Kg

(loads 'E' only apply in case of metal supporting structure)